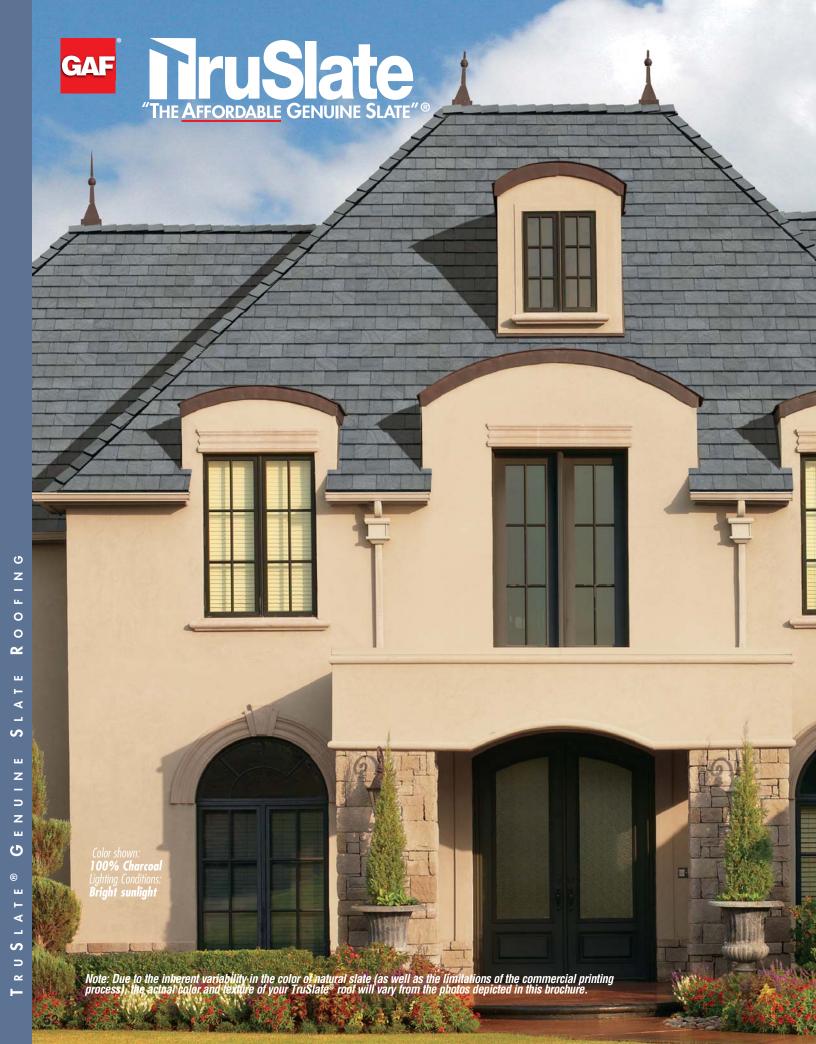

## Traditional Colors From North America's Finest Slate Quarries

- Genuine Hand-Split Quarried Slate... From North America's finest quarries – not a synthetic imitation
- Stunningly Beautiful... Helps differentiate your property and increases curb appeal
- Affordably Priced... Often comparable to the cost of a plastic imitation, tile, or metal
- Quality & Performance... Meets ASTM C406 S1-Grade and most building codes in the U.S.
- Lifetime Ltd. System Warranty\*... When installed by a GAF Certified SlateCrafter™ Specialist

For the current specifications on TruSlate®, which is genuine slate (not an asphalt shingle), visit gaf.com or truslate.com.

Note: TruSlate® Slate is crafted from natural stone, so there may be variations in color between different slates or from one lot of slates to another. In addition, slate can fade or weather over time and each slate may fade or weather slightly differently, creating a natural mix of colors. For more information about weathering of each TruSlate® color, please see the TruSlate® brochure.