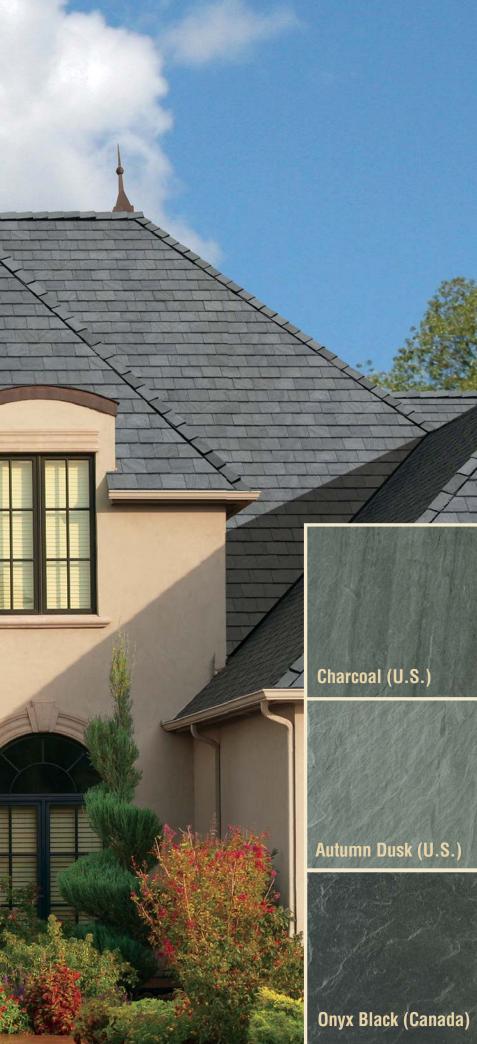

Note: TruSlate® Slate is crafted from natural stone, so there may be variations in color between different slates or from one lot of slates to another. In addition, slate can fade or weather over time and each slate may fade or weather slightly differently, creating a natural mix of colors. For more information about weathering of each TruSlate® color, please see the TruSlate® brochure.