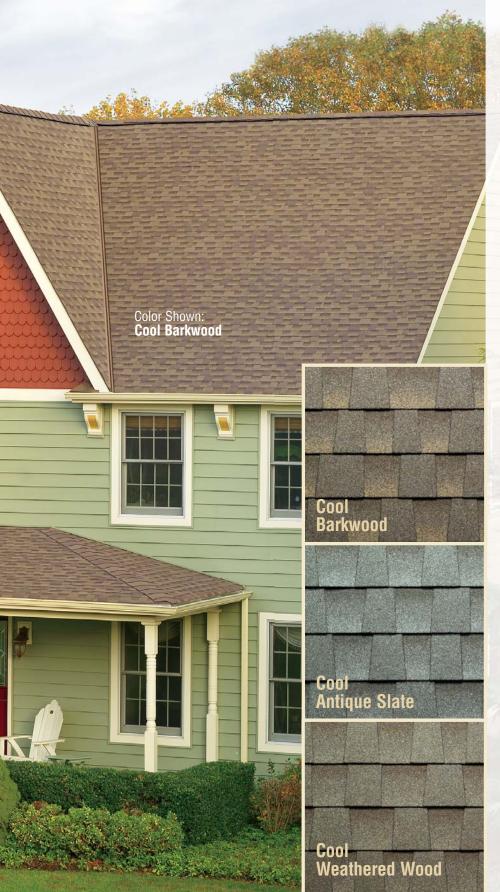

Thanks to the reflective nature of Timberline® Cool Series® Shingles, part of the heat radiating from the sun gets reflected, helping to reduce the heat in the attic and heat going into the house. It may translate into savings on air-conditioning bills.1

#### TIMBERLINE® COOL SERIES® REFLECTANCE & EMITTANCE DATA

| STATE OF THE PERSON NAMED IN COLUMN NAMED IN C | Color               | Initial Solar<br>Reflectance | Thermal<br>Emittance | Solar<br>Reflectance<br>Index (SRI) |
|--------------------------------------------------------------------------------------------------------------------------------------------------------------------------------------------------------------------------------------------------------------------------------------------------------------------------------------------------------------------------------------------------------------------------------------------------------------------------------------------------------------------------------------------------------------------------------------------------------------------------------------------------------------------------------------------------------------------------------------------------------------------------------------------------------------------------------------------------------------------------------------------------------------------------------------------------------------------------------------------------------------------------------------------------------------------------------------------------------------------------------------------------------------------------------------------------------------------------------------------------------------------------------------------------------------------------------------------------------------------------------------------------------------------------------------------------------------------------------------------------------------------------------------------------------------------------------------------------------------------------------------------------------------------------------------------------------------------------------------------------------------------------------------------------------------------------------------------------------------------------------------------------------------------------------------------------------------------------------------------------------------------------------------------------------------------------------------------------------------------------------|---------------------|------------------------------|----------------------|-------------------------------------|
|                                                                                                                                                                                                                                                                                                                                                                                                                                                                                                                                                                                                                                                                                                                                                                                                                                                                                                                                                                                                                                                                                                                                                                                                                                                                                                                                                                                                                                                                                                                                                                                                                                                                                                                                                                                                                                                                                                                                                                                                                                                                                                                                | Cool Antique Slate  | 0.27                         | 0.92                 | 29                                  |
|                                                                                                                                                                                                                                                                                                                                                                                                                                                                                                                                                                                                                                                                                                                                                                                                                                                                                                                                                                                                                                                                                                                                                                                                                                                                                                                                                                                                                                                                                                                                                                                                                                                                                                                                                                                                                                                                                                                                                                                                                                                                                                                                | Cool Barkwood       | 0.27                         | 0.92                 | 29                                  |
|                                                                                                                                                                                                                                                                                                                                                                                                                                                                                                                                                                                                                                                                                                                                                                                                                                                                                                                                                                                                                                                                                                                                                                                                                                                                                                                                                                                                                                                                                                                                                                                                                                                                                                                                                                                                                                                                                                                                                                                                                                                                                                                                | Cool Weathered Wood | 0.26                         | 0.92                 | 29                                  |