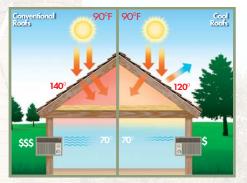

Thanks to the reflective nature of Timberline® Cool Series® Shingles, part of the heat radiating from the sun gets reflected, helping to reduce the heat in the attic and heat going into the house. It may translate into savings on air-conditioning bills.1