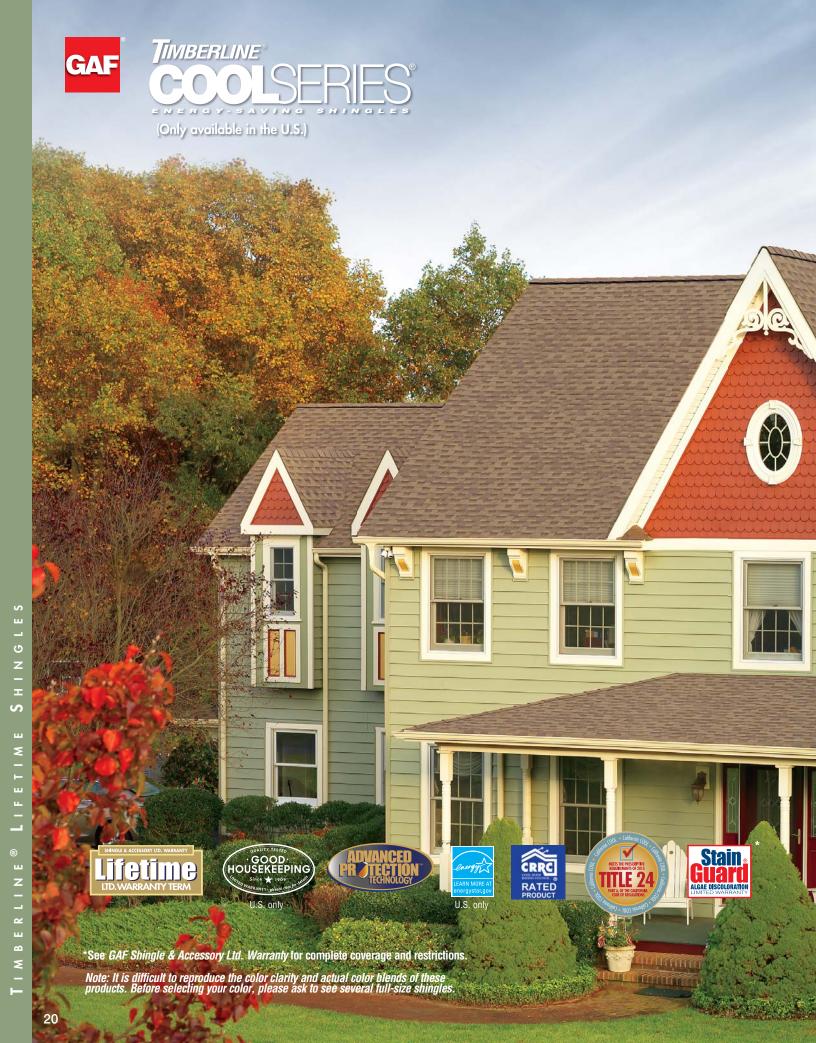

# 1. Lifetime Shingles 2. Leak Barrier 3. Starter Strip Shingles 4. Roof Deck Protection 5. Cobra® Attic Ventilation 6. Ridge Cap Shingles

The revolutionary Timberline® Cool Series® Shingles reflect sunlight to help reduce unwanted attic heat build-up and may help save on air-conditioning costs1. They are rated by the Cool Roof Rating Council (CRRC) and are ENERGY STAR® certified (U.S. only).<sup>2,3</sup>

Timberline® Lifetime Shingles — North America's #1-SELLING ROOF