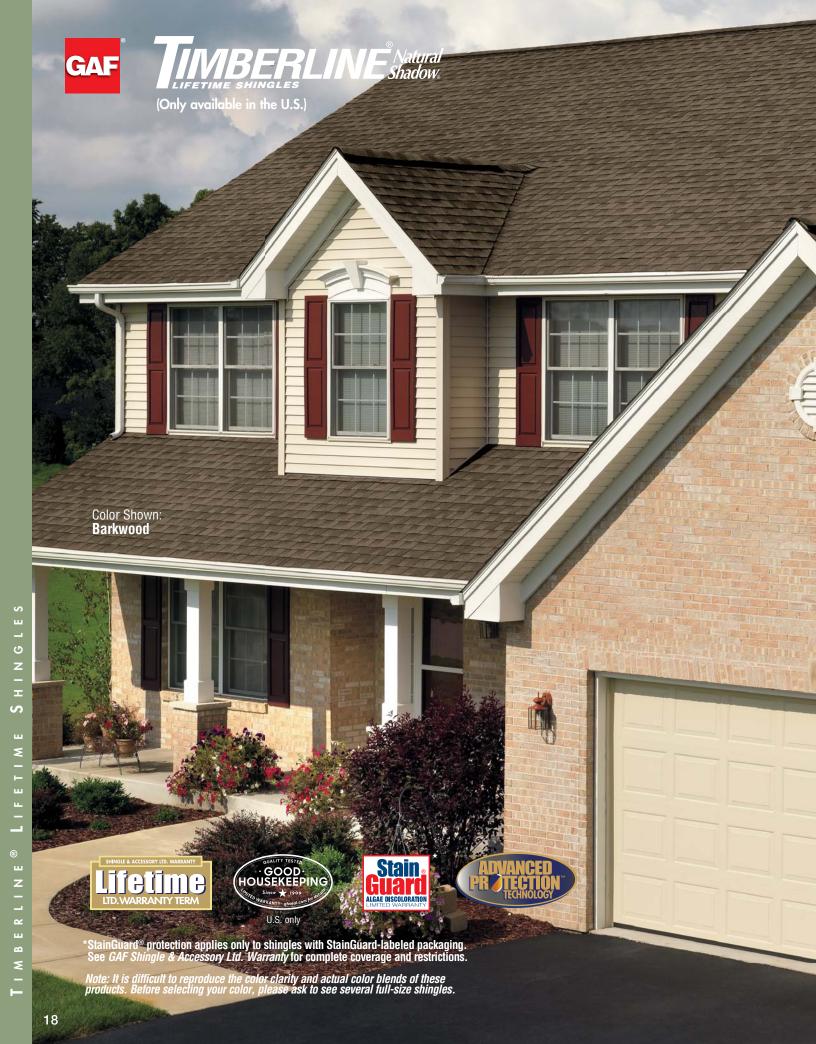

# Value & Performance In A Natural Wood-Shake Look

- Attractive Appearance... Features a classic shadow effect. Lends any home a subtle, even-toned look with the warmth of wood.
- Great Value... Architecturally stylish but practically priced.
- High Performance... Designed with Advanced Protection® Shingle Technology, which reduces the use of natural resources while providing excellent protection for your home (visit gaf.com/APS/ to learn more).
- Highest Roofing Fire Rating... UL Class A, Listed to ANSI/UL 790.
- Stays In Place... Dura Grip™ Adhesive seals each shingle tightly and reduces the risk of shingle blow-off. Shingles are warranted to withstand winds up to 130 mph.¹
- Peace Of Mind... Lifetime ltd. transferable warranty with Smart Choice® Protection (non-prorated material and installation labor coverage) for the first ten years.<sup>2</sup>
- Perfect Finishing Touch... Use Timbertex® Premium Ridge Cap Shingles or Ridglass® Premium Ridge Cap Shingles.<sup>3</sup>
  - <sup>1</sup> This wind speed coverage requires special installation; see GAF Shingle & Accessory Ltd. Warranty for details.
- <sup>2</sup> See GAF Shingle & Accessory Ltd. Warranty for complete coverage and restrictions. The word "Lifetime" refers to the length of coverage provided by the GAF Shingle & Accessory Ltd. Warranty and means as long as the original individual owner[s] of a single-family detached residence [or the second owner[s] in cretain circumstances] owns the property where the shingles are installed. For owners/structures not meeting the above criteria, Lifetime coverage is not applicable.
- <sup>3</sup> These products are not available in all areas. See www.gaf.com/ridgecapavailability for details.
- \*Notes on Color Availability:
- Arctic White only available in the Shafter area.
- Pewter Gray only available in the Baltimore/Myerstown and Michigan City areas.
- Timberline® Natural Shadow® Shingles are not available in the Tampa area.