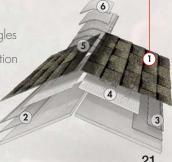

#### Where They Fit Within The Lifetime Roofing System

## 1. Lifetime Shingles

2. Leak Barrier

3. Starter Strip Shingles

4. Roof Deck Protection

5. Cobra® Attic

Ventilation

6. Ridge Cap Shingles