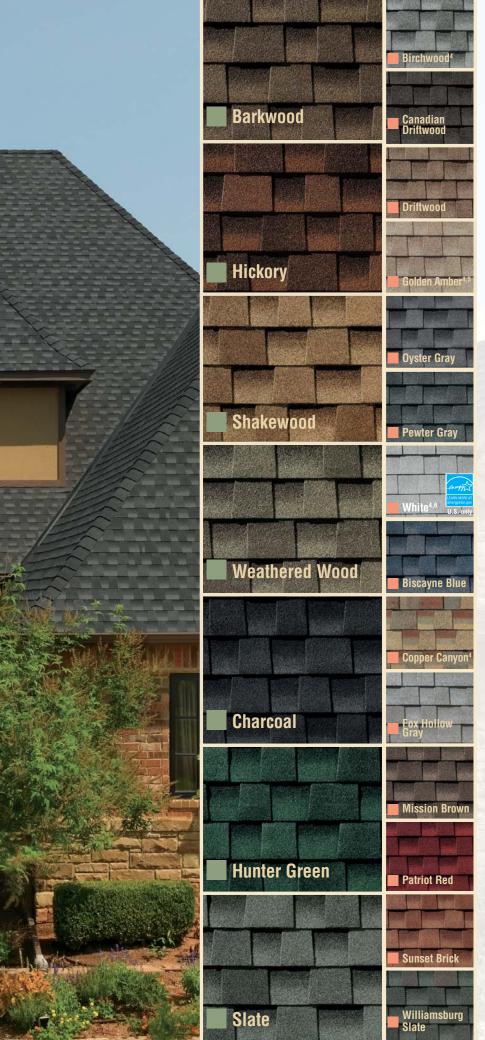

### Your Best Investment For An **Ultra-Dimensional** Wood-Shake Look

- Best Investment... Just pennies-a-day more than standard architectural shingles.<sup>1</sup>
- Ultra-Dimensional Look... Up to 53% thicker than standard architectural shingles, Timberline Ultra HD® Shingles feature GAF's proprietary color blends and enhanced shadow effect for an ultra-dimensional wood-shake look on your roof.
- Highest Roofing Fire Rating... UL Class A, Listed to ANSI/UL 790.
- High Performance... Designed with Advanced Protection® Shingle Technology, which reduces the use of natural resources while providing excellent protection for your home (visit gaf.com/APS/ to learn more).
- Stays In Place... Dura Grip™ Adhesive seals each shingle tightly and reduces the risk of shingle blowoff. Shingles are warranted to withstand winds up to 130 mph (209 km/h).²
- Peace Of Mind... Lifetime ltd. transferable warranty with Smart Choice® Protection (non-prorated material and installation labor coverage) for the first ten years.<sup>3</sup>
- Perfect Finishing Touch... Use Timbertex® Premium Ridge Cap Shingles or Ridglass® Premium Ridge Cap Shingles (visit www.gaf.com/ridgecapavailability for availability in your area).
- <sup>1</sup> Note: Comparison refers to Timberline HD® Shingles. Thickness varies by plant; see actual shingles for comparison.
- <sup>2</sup> This wind speed coverage requires special installation; see GAF Shingle & Accessory Ltd. Warranty for details.
- Single of Vertically Bd. Warranty for complete coverage and restrictions. The word "lifetime" refers to the length of coverage provided by the GAF Shingle & Accessory Ltd. Warranty and means as long as the original individual owner(s) of a single-tamily detached residence for the second owner(s) in certain circumstances] owns the property where the shingles are installed. For owners/structures not meeting the above criteria, Lifetime coverage is not applicable.
- <sup>4</sup> Rated by the Cool Roof Rating Council (CRRC), can be used to comply with Title 24 roofing product requirements, and meets the Los Angeles Green Building Code.
- <sup>5</sup> Limited availability.
- $^{6}\,\text{Timberline HD}^{\otimes}\,\,\text{White is ENERGY STAR}^{\otimes}\,\,\text{certified (U.S. only)}.$
- Most Popular High Definition® Shingle Colors

Regional High Definition® Shingle Colors

See chart on page 14 for regional color availability.