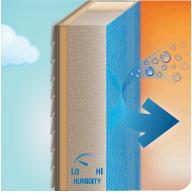

#### THE ONLY PRODUCT TO BLOCK AND BREATHE

The SMARTBATT™ innovative MoistureSense™ facing, unlike traditional polyethylene vapor barriers, is a smart vapor retarder. It blocks moisture when humidity is low in the cavity yet increases its permeability when humidity is high to let moisture escape.

Remains moisture tight in winter when humidity in the cavity is low.