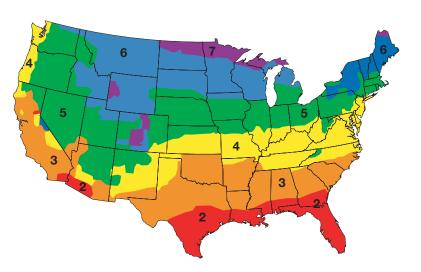

#### **KNOW YOUR CLIMATE ZONE**

Use SMARTBATT™ for insulation in climate zones 3–7. It is ideal for areas where you cool your home in the summer and heat it in the winter.\*\*

It's critical to determine the recommended R-Value for your region. However, upgrading beyond these minimums creates a more comfortable and energy efficient home.

\*\*Not all climate zones require vapor retarders. To determine whether they're recommended for your region, use our online insulation calculator at www.certainteed.com/iTools

Zone 1 Includes: Hawaii, Guam, Puerto Rico, and the Virgin Islands

All of Alaska in Zone 7 except for the following Boroughs in Zone 8: Bethel, Dellingham, Fairbanks North Star, Nome, North Slope, Northwest Arctic, Southeast Fairbanks, Wade Hampton, Yukon-Koyukuk