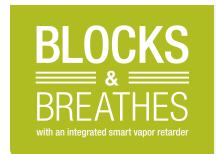

## The only solution that adapts based on moisture levels.

**Blocks** indoor moisture from entering when humidity in the cavity is low.

**Breathes** when it senses high humidity in the cavity that needs to be released to the interior conditioned space.

#### THE ONLY PRODUCT TO BLOCK AND BREATHE

The SMARTBATT™ innovative MoistureSense™ facing, unlike traditional polyethylene vapor barriers, is a smart vapor retarder. It blocks moisture when humidity is low in the cavity yet increases its permeability when humidity is high to let moisture escape.