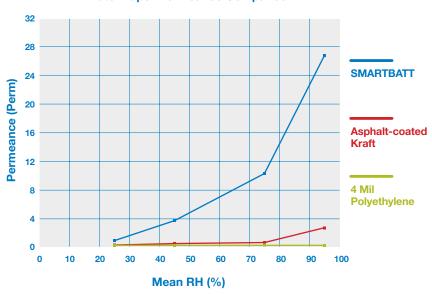

#### WATER VAPOR PERMEANCE

- Greater performance and permeance rating compared to traditional kraft insulation
- Traditional kraft facing has limited permeance on average of 0.1 – 1.0, while SMARTBATT can adapt from almost completely closed to fully open based on humidity levels in the cavity
- Greater drying capability reduces potential mold/mildew growth
- SMARTBATT's performance was previously only available in a two-step installation rolled sheet product
- When paired with a caulk and seal package, offers superior, cost-effective air tightness and moisture management system

#### **Water Vapor Permeance Comparison**

Moisture vapor, which travels in the air, can enter the home through external air leakage and everyday indoor activities. In fact, an average family of four can generate two to three gallons of water vapor per day from cooking, bathing, washing dishes and laundry. When moisture vapor penetrates the wall cavity, it can condense on cold surfaces and accumulate in the building envelope.