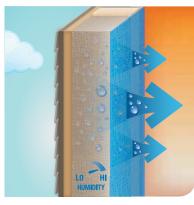

#### THE ONLY PRODUCT TO BLOCK AND BREATHE

The SMARTBATT™ innovative MoistureSense™ facing, unlike traditional polyethylene vapor barriers, is a smart vapor retarder. It blocks moisture when humidity is low in the cavity yet increases its permeability when humidity is high to let moisture escape.

# HOMIDITY

Increases permeability in summer to let moisture escape when needed.