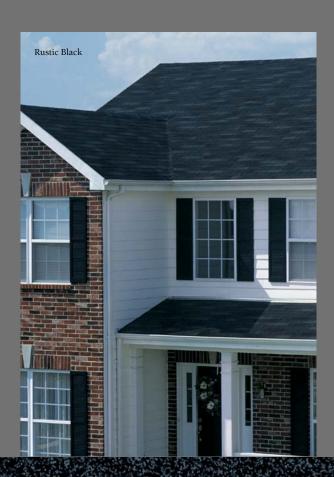

Information included in this brochure was current at the time of printing.

Cover roof color is Weathered Wood.

Joplin

©2015 TAMKO Building Products, Inc. TAMKO and Elite Glass-Seal are registered trademarks of TAMKO Building Products, Inc. 71533 0915