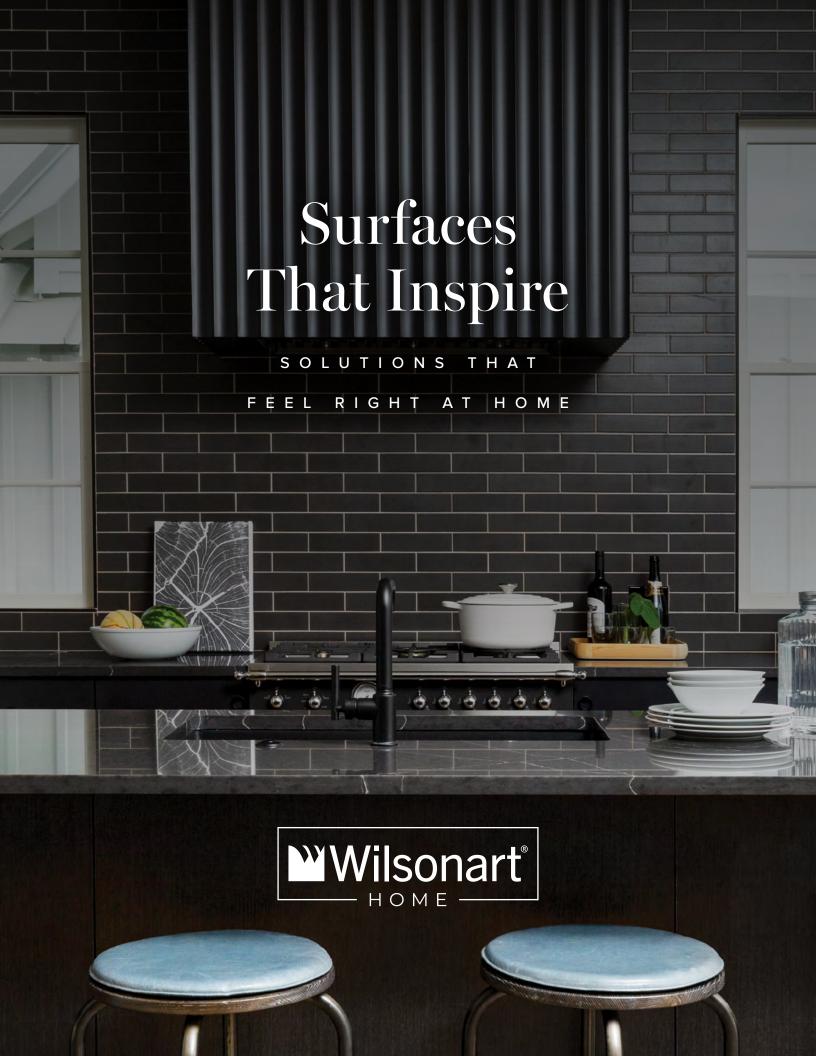

#### COUNTERTOPS

The perfect countertop can completely define a space.

These surfaces must withstand frequent use and
guarantee lasting visual appeal in any environment,
including kitchens, bathrooms, and multi-purpose rooms.

Discover a full lineup of on-trend surfaces that fit any budget, stand up to everyday use in unique and traditional home environments, and maintain lasting visual appeal.

Materials include:

- HPL (\$): From natural stone to concrete to marble looks, Wilsonart® HPL is the customizable countertop that lasts long into the future while resisting stains and scratches.
- THINSCAPE® Performance Tops (\$\$): Discover a
   European-inspired, sleek countertop with timeless
   design options and exceptional durability.
- Solid Surface (\$\$): The seamless, non-porous intelligence of Wilsonart® Solid Surface offers limitless designs and is ideal for integrated sinks.
- Quartz (\$\$\$): A Wilsonart® Quartz countertop combines the look of natural stone with engineered, maintenancefree durability.