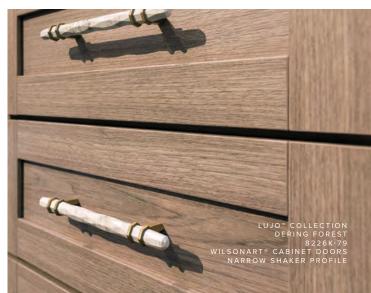

#### CABINET DOORS AND PANELS

Cabinet doors and panels that fit any style of kitchen or bath, from neutral woodgrains to pops of color. Fingerprint-resistant Traceless™ HPL offers the perfect combination of form and function.

#### RECOMMENDED PRODUCTS:

- LUJO™ Collection
- Traceless™ HPL
- HP
- New Leaf™ Performance Veneers