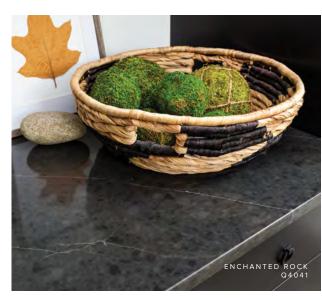

C A P O G R O S S I Q4052

CLOUDS REST Q4049

**S A N T I A G O** Q4023

TRAIL RIDGE Q4042

ENCHANTED ROCK Q4041

U R B A N C L O U D Q6018

THE 20 DESIGNS FEATURED HERE COMPRISE THE WILSONART® HOME QUARTZ COLLECTION. EXPLORE OUR MOST POPULAR RESIDENTIAL COUNTERTOP STYLES — AND THE ENDLESS VISUAL APPEAL OF WILSONART® QUARTZ.

Digital representation may vary from product. Please see actual sample for more accurate color and composition.

MC-BRR0332-21

FRONT COVER: ENCHANTED ROCK Q4041