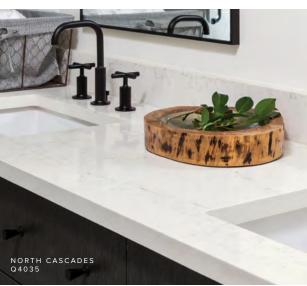

#### COUNTERTOPS

The perfect countertop can completely define a space.

These surfaces must withstand frequent use and
guarantee lasting visual appeal in any environment,
including kitchens, bathrooms, and multi-purpose rooms.

Discover a full lineup of on-trend surfaces that fit any budget, stand up to everyday use in unique and traditional home environments, and maintain lasting visual appeal.

Materials include:

- HPL (\$): From natural stone to concrete to marble looks, Wilsonart® HPL is the customizable countertop that lasts long into the future while resisting stains and scratches.
- THINSCAPE® Performance Tops (\$\$): Discover a
   European-inspired, sleek countertop with timeless
   design options and exceptional durability.
- Solid Surface (\$\$): The seamless, non-porous intelligence of Wilsonart® Solid Surface offers limitless designs and is ideal for integrated sinks.
- Quartz (\$\$\$): A Wilsonart® Quartz countertop combines the look of natural stone with engineered, maintenancefree durability.

CALACATTA AQUILEA Q4056

NORTH CASCADES Q4035

MOUNTAIN CARRARA Q6021

C O A S T A L Q4036

CARRARA CODENA Q6022

**RIVER GLEN** Q4053

DESERT WIND
Q4031

**S E R E N E** Q1001