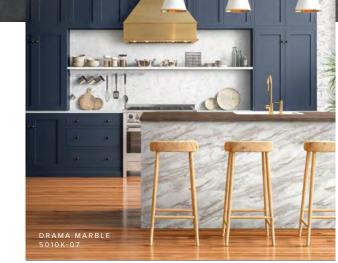

#### COUNTERTOPS

The perfect countertop can completely define a space.

These surfaces must withstand frequent use and
guarantee lasting visual appeal in any environment,
including kitchens, bathrooms, and multi-purpose rooms.

Discover a full lineup of on-trend surfaces that fit any budget, stand up to everyday use in unique and traditional home environments, and maintain lasting visual appeal.

Materials include:

- HPL (\$): From natural stone to concrete to marble looks, Wilsonart® HPL is the customizable countertop that lasts long into the future while resisting stains and scratches.
- THINSCAPE® Performance Tops (\$\$): Discover a
   European-inspired, sleek countertop with timeless
   design options and exceptional durability.
- Solid Surface (\$\$): The seamless, non-porous intelligence of Wilsonart® Solid Surface offers limitless designs and is ideal for integrated sinks.
- Quartz (\$\$\$): A Wilsonart® Quartz countertop combines the look of natural stone with engineered, maintenancefree durability.