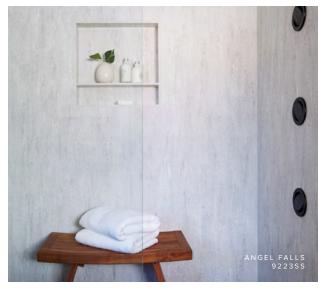

### Wetwall

Wetwall™ is the ultimate surface for where water is ever-present. This patented lightweight panel system is simple to install and easy to maintain.

Instead of tile and grout, these tongue-andgroove panels can transform a bathroom into a water-proof oasis in as little as 2.5 hours. Explore nature-inspired designs, antimicrobial protection, and scratch-resistant technology in a surface that effortlessly elevates.

#### FLEXIBLE SYSTEM

Panel sizes and components allow for full bathroom customization. Panels can be coordinated with benches, niches, windows, and more.