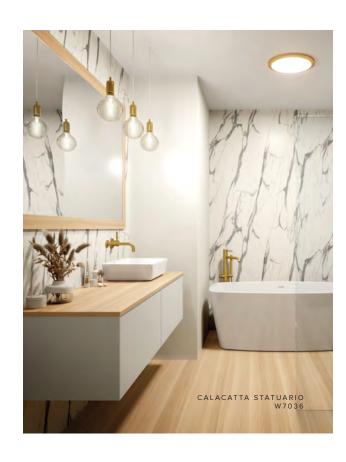

### Wetwall

Wetwall™ is the ultimate surface for where water is ever-present. This patented lightweight panel system is simple to install and easy to maintain.

Instead of tile and grout, these tongue-andgroove panels can transform a bathroom into a water-proof oasis in as little as 2.5 hours. Explore nature-inspired designs, antimicrobial protection, and scratch-resistant technology in a surface that effortlessly elevates.

ARIA WHITE W7001

TAHITI SANDS W7027

CALACATTA STATUARIO W7036

AREZZO W 7 0 4 1

LEGACY ASH W7042

LARISIS MARBLE W7054

COSENZA W7028

STACCATO W7004